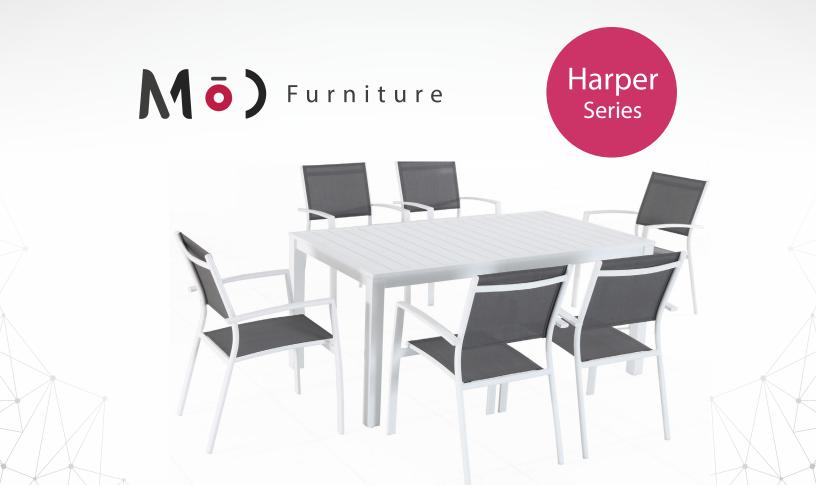

The Harper 7-Piece Sling Dining Set from Mod may be simple but it's anything but basic. Strong, weather-resistant fabric cradles your body to make it more enjoyable while you eat. A rust-proof aluminum frame adds durability to the furniture, allowing you to sink into maximum comfort and stability. Whether you are planning an intimate meal with your partner or a slightly larger group, this dining set accommodates with seats for 6. The Harper 7-piece enables you to afford quality patio furniture equipped for flexible entertaining in your outdoor retreat courtesy of Mod Furniture.

## Features

- 7-piece dining set from the Harper Collection
- Set includes 6 sling dining chairs and a 63" x 35" dining table
- Rust-resistant aluminum frames are perfect for outdoor use
- Made with all-weather materials will last year after year
- Breathable sling fabric dries quickly, resists stains and UV harm
- 63" x 35" dining table with an aluminum slat top
- · Lightweight chairs are stackable for easy storage
- Fabric color: Gray